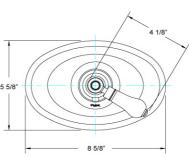

## SPECIFICATIONS

### 3/4" Thermostat Model TH273\_003

Image shown may not be in the finish selected