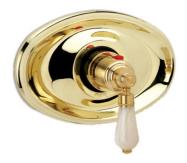

### 3/4" Thermostat Model TH273\_003

Image shown may not be in the finish selected