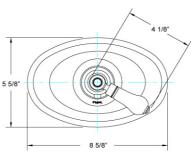

## SPECIFICATIONS

### 3/4" Thermostat Model TH273\_003

Image shown may not be in the finish selected