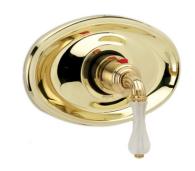

# Phylrich<sup>®</sup>

## 3/4" Thermostat Model TH234\_003

#### **FEATURES**

- Style: Baroque Treasures
- Collection: Mirabella
- · Integral stops and filters
- Anti-scald

#### **COLOR FINISHES**

- Polished Nickel (TH234\_014)
- Satin Nickel (TH234\_015)
- Pewter (TH234\_15A)
- Polished Chrome (TH234\_026)
- Polished Brass (TH234\_003)
- Polished Brass Antiqued (TH234\_007)
- Satin Brass (TH234\_004)
- Polished Gold (TH234\_025)
- Polished Gold Antiqued (TH234\_25D)
- Satin Gold (TH234\_024)
- Satin Gold Antiqued (TH234\_24D)
- Satin Jeweler's Gold (TH234\_24J)
- Old English Brass (TH234\_OEB)
- Antique Brass (TH234 047)
- Antique Bronze (TH234 11B)