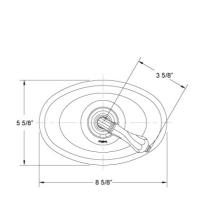

ermostat Model TH234\_003

#### **FEATURES**

- Style: Baroque Treasures
- Collection: Mirabella
- · Integral stops and filters
- Anti-scald

#### **COLOR FINISHES**

- Polished Nickel (TH234\_014)
- Satin Nickel (TH234\_015)
- Pewter (TH234\_15A)
- Polished Chrome (TH234\_026)
- Polished Brass (TH234\_003)
- Polished Brass Antiqued (TH234\_007)
- Satin Brass (TH234\_004)
- Polished Gold (TH234\_025)
- Polished Gold Antiqued (TH234\_25D)
- Satin Gold (TH234\_024)
- Satin Gold Antiqued (TH234\_24D)
- Satin Jeweler's Gold (TH234\_24J)
- Old English Brass (TH234\_OEB)
- Antique Brass (TH234 047)
- Antique Bronze (TH234 11B)

#### WARRANTY

• Limited Lifetime

### **COMPLIES WITH**

- ASME A112.18.1-CERTIFIED
- cUPC-CERTIFIED
- UPC-CERTIFIED





Image shown may not be in the finish selected





Phylrich ©2012 Phylrich