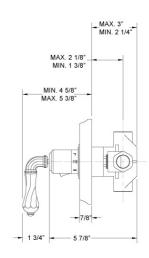

mostat Model TH234\_003

#### **FEATURES**

- Style: Baroque Treasures
- Collection: Mirabella
- · Integral stops and filters
- Anti-scald

#### **COLOR FINISHES**

- Polished Nickel (TH234\_014)
- Satin Nickel (TH234\_015)
- Pewter (TH234\_15A)
- Polished Chrome (TH234\_026)
- Polished Brass (TH234\_003)
- Polished Brass Antiqued (TH234\_007)
- Satin Brass (TH234\_004)
- Polished Gold (TH234\_025)
- Polished Gold Antiqued (TH234\_25D)
- Satin Gold (TH234\_024)
- Satin Gold Antiqued (TH234\_24D)
- Satin Jeweler's Gold (TH234\_24J)
- Old English Brass (TH234\_OEB)
- Antique Brass (TH234 047)
- Antique Bronze (TH234 11B)

#### WARRANTY

• Limited Lifetime

### **COMPLIES WITH**

- ASME A112.18.1-CERTIFIED
- cUPC-CERTIFIED
- UPC-CERTIFIED





Image shown may not be in the finish selected





Phylrich ©2012 Phylrich