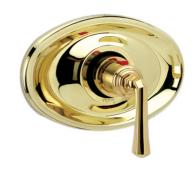

## 3/4" Thermostat Model TH170\_015

#### **COLOR FINISHES**

- Polished Nickel (TH170\_014)
- Satin Nickel (TH170\_015)
- Pewter (TH170\_15A)
- Polished Chrome (TH170\_026)
- Polished Brass (TH170\_003)
- Polished Brass Antiqued (TH170\_007)
- Satin Brass (TH170\_004)
- Polished Gold (TH170\_025)
- Polished Gold Antiqued (TH170\_25D)
- Satin Gold (TH170\_024)
- Satin Gold Antiqued (TH170\_24D)
- Satin Jeweler's Gold (TH170\_24J)
- Old English Brass (TH170\_OEB)
- Antique Brass (TH170\_047)
- Antique Bronze (TH170 11B)