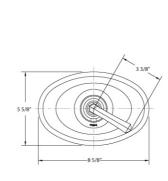

#### **FEATURES**

- Style: English Nostalgia
- Collection: Le Verre & La Crosse
- Integral stops and filters
- Anti-scald

#### **COLOR FINISHES**

- Polished Nickel (TH170\_014)
- Satin Nickel (TH170\_015)
- Pewter (TH170\_15A)
- Polished Chrome (TH170\_026)
- Polished Brass (TH170\_003)
- Polished Brass Antiqued (TH170\_007)
- Satin Brass (TH170\_004)
- Polished Gold (TH170\_025)
- Polished Gold Antiqued (TH170\_25D)
- Satin Gold (TH170\_024)
- Satin Gold Antiqued (TH170\_24D)
- Satin Jeweler's Gold (TH170\_24J)
- Old English Brass (TH170\_OEB)
- Antique Brass (TH170\_047)
- Antique Bronze (TH170 11B)

#### WARRANTY

• Limited Lifetime

#### **COMPLIES WITH**

- A112.18.1-05/CSA B125.1-2005-CERTIFIED
- cUPC-CERTIFIED
- UPC-CERTIFIED





Image shown may not be in the finish selected





Phylrich ©2012 Phylrich