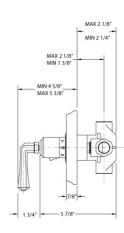

#### **FEATURES**

- Style: English Nostalgia
- Collection: Le Verre & La Crosse
- Integral stops and filters
- Anti-scald

#### **COLOR FINISHES**

- Polished Nickel (TH170\_014)
- Satin Nickel (TH170\_015)
- Pewter (TH170\_15A)
- Polished Chrome (TH170\_026)
- Polished Brass (TH170\_003)
- Polished Brass Antiqued (TH170\_007)
- Satin Brass (TH170\_004)
- Polished Gold (TH170\_025)
- Polished Gold Antiqued (TH170\_25D)
- Satin Gold (TH170\_024)
- Satin Gold Antiqued (TH170\_24D)
- Satin Jeweler's Gold (TH170\_24J)
- Old English Brass (TH170\_OEB)
- Antique Brass (TH170\_047)
- Antique Bronze (TH170 11B)

#### WARRANTY

• Limited Lifetime

#### **COMPLIES WITH**

- A112.18.1-05/CSA B125.1-2005-CERTIFIED
- cUPC-CERTIFIED
- UPC-CERTIFIED





Image shown may not be in the finish selected





Phylrich ©2012 Phylrich