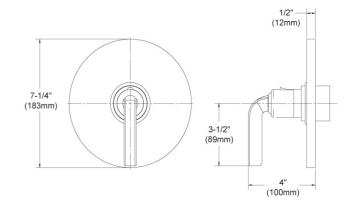

## 3/4" Thermostat Model TH112\_015

#### **FEATURES**

- Style: Deco Decor
- · Collection: Harper
- Integral stops and filters
- Anti-scald