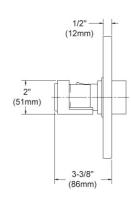

Model TH111\_015

#### **FEATURES**

- Style: Deco Decor
- · Collection: Harper
- Integral stops and filters
- Anti-scald

#### **COLOR FINISHES**

- Polished Nickel (TH111\_014)
- Satin Nickel (TH111\_015)
- Pewter (TH111\_15A)
- Polished Chrome (TH111\_026)
- Polished Brass (TH111\_003)
- Polished Brass Antiqued (TH111\_007)
- Satin Brass (TH111\_004)
- Polished Gold (TH111\_025)
- Polished Gold Antiqued (TH111\_25D)
- Satin Gold (TH111\_024)
- Satin Gold Antiqued (TH111\_24D)
- Satin Jeweler's Gold (TH111\_24J)
- Old English Brass (TH111\_OEB)
- Antique Brass (TH111\_047)
- Antique Bronze (TH111 11B)

#### WARRANTY

• Limited Lifetime

#### **COMPLIES WITH**

- A112.18.1-05/CSA B125.1-2005-CERTIFIED
- cUPC-CERTIFIED
- UPC-CERTIFIED





Image shown may not be in the finish selected





Phylrich ©2012 Phylrich