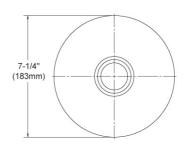

at Model TH111\_015

#### **FEATURES**

- Style: Deco Decor
- · Collection: Harper
- Integral stops and filters
- Anti-scald

#### **COLOR FINISHES**

- Polished Nickel (TH111\_014)
- Satin Nickel (TH111\_015)
- Pewter (TH111\_15A)
- Polished Chrome (TH111\_026)
- Polished Brass (TH111\_003)
- Polished Brass Antiqued (TH111\_007)
- Satin Brass (TH111\_004)
- Polished Gold (TH111\_025)
- Polished Gold Antiqued (TH111\_25D)
- Satin Gold (TH111\_024)
- Satin Gold Antiqued (TH111\_24D)
- Satin Jeweler's Gold (TH111\_24J)
- Old English Brass (TH111\_OEB)
- Antique Brass (TH111\_047)
- Antique Bronze (TH111 11B)

#### WARRANTY

• Limited Lifetime

#### **COMPLIES WITH**

- A112.18.1-05/CSA B125.1-2005-CERTIFIED
- cUPC-CERTIFIED
- UPC-CERTIFIED





Image shown may not be in the finish selected





Phylrich ©2012 Phylrich