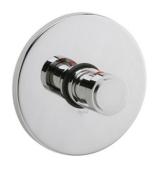

## 3/4" Thermostat Model TH111\_015

#### **FEATURES**

- Style: Deco Decor
- · Collection: Harper
- Integral stops and filters
- Anti-scald

#### **COLOR FINISHES**

- Polished Nickel (TH111\_014)
- Satin Nickel (TH111\_015)
- Pewter (TH111\_15A)
- Polished Chrome (TH111\_026)
- Polished Brass (TH111\_003)
- Polished Brass Antiqued (TH111\_007)
- Satin Brass (TH111\_004)
- Polished Gold (TH111\_025)
- Polished Gold Antiqued (TH111\_25D)
- Satin Gold (TH111\_024)
- Satin Gold Antiqued (TH111\_24D)
- Satin Jeweler's Gold (TH111\_24J)
- Old English Brass (TH111\_OEB)
- Antique Brass (TH111\_047)
- Antique Bronze (TH111 11B)