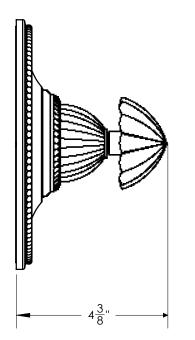

### Thermostatic Shower Trim

TH361

#### **PRODUCT FEATURES**

- Style: Barogue
- Collection: Georgian & Barcelona
- Temperature Controlled By Pressure Balance
- Lever Handle