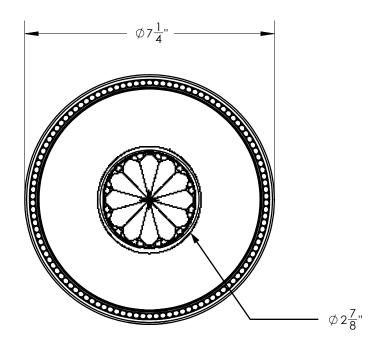

## **TECHNICAL DETAILS**

ADA Compliance: Yes Access Hole Diameter: 5" Handle Turn Angle: 115° Installation Type: Wall Mounted Primary Material: Brass Valve Material: Ceramic