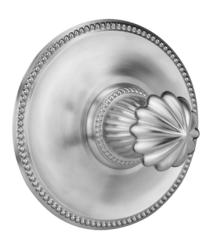

### Thermostatic Shower Trim

TH361

#### **PRODUCT FEATURES**

- Style: Barogue
- Collection: Georgian & Barcelona
- Temperature Controlled By Pressure Balance
- Lever Handle