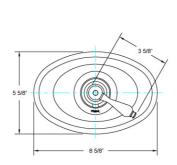

l TH160\_003

#### **FEATURES**

- Style: Revival Grandeur
- Collection: Georgetown
- Integral stops and filters
- Anti-scald

#### **COLOR FINISHES**

- Polished Nickel (TH160\_014)
- Satin Nickel (TH160\_015)
- Pewter (TH160\_15A)
- Polished Chrome (TH160\_026)
- Polished Brass (TH160\_003)
- Polished Brass Antiqued (TH160\_007)
- Satin Brass (TH160\_004)
- Polished Gold (TH160\_025)
- Polished Gold Antiqued (TH160\_25D)
- Satin Gold (TH160\_024)
- Satin Gold Antiqued (TH160\_24D)
- Satin Jeweler's Gold (TH160\_24J)
- Old English Brass (TH160\_OEB)
- Antique Brass (TH160\_047)
- Antique Bronze (TH160 11B)

#### WARRANTY

• Limited Lifetime

### **COMPLIES WITH**

- A112.18.1-05/CSA B125.1-2005-CERTIFIED
- cUPC-CERTIFIED
- UPC-CERTIFIED





Image shown may not be in the finish selected





Phylrich ©2012 Phylrich