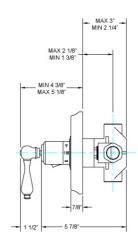

TH160\_003

#### **FEATURES**

- Style: Revival Grandeur
- Collection: Georgetown
- Integral stops and filters
- Anti-scald

#### **COLOR FINISHES**

- Polished Nickel (TH160\_014)
- Satin Nickel (TH160\_015)
- Pewter (TH160\_15A)
- Polished Chrome (TH160\_026)
- Polished Brass (TH160\_003)
- Polished Brass Antiqued (TH160\_007)
- Satin Brass (TH160\_004)
- Polished Gold (TH160\_025)
- Polished Gold Antiqued (TH160\_25D)
- Satin Gold (TH160\_024)
- Satin Gold Antiqued (TH160\_24D)
- Satin Jeweler's Gold (TH160\_24J)
- Old English Brass (TH160\_OEB)
- Antique Brass (TH160\_047)
- Antique Bronze (TH160 11B)

#### WARRANTY

• Limited Lifetime

### **COMPLIES WITH**

- A112.18.1-05/CSA B125.1-2005-CERTIFIED
- cUPC-CERTIFIED
- UPC-CERTIFIED





Image shown may not be in the finish selected





Phylrich ©2012 Phylrich