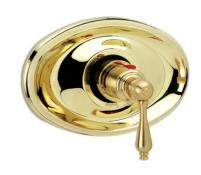

# Phylrich<sup>®</sup>

## 3/4" Thermostat Model TH160\_003

#### **FEATURES**

- Style: Revival Grandeur
- Collection: Georgetown
- Integral stops and filters
- Anti-scald

#### **COLOR FINISHES**

- Polished Nickel (TH160\_014)
- Satin Nickel (TH160\_015)
- Pewter (TH160\_15A)
- Polished Chrome (TH160\_026)
- Polished Brass (TH160\_003)
- Polished Brass Antiqued (TH160\_007)
- Satin Brass (TH160\_004)
- Polished Gold (TH160\_025)
- Polished Gold Antiqued (TH160\_25D)
- Satin Gold (TH160\_024)
- Satin Gold Antiqued (TH160\_24D)
- Satin Jeweler's Gold (TH160\_24J)
- Old English Brass (TH160\_OEB)
- Antique Brass (TH160\_047)
- Antique Bronze (TH160 11B)