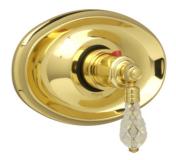

Phylrich

## FEATURES

- Style: Baroque Treasures
- Collection: Louis XIV
- Integral stops and filters
- Anti-scald

# 3/4" Thermostat Model TH180\_003

Image shown may not be in the finish selected

SIDE VIEW