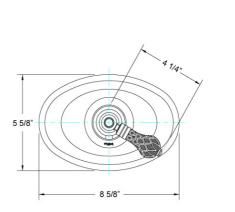

# SPECIFICATIONS

# 3/4" Thermostat Model TH180\_003

Image shown may not be in the finish selected

SIDE VIEW