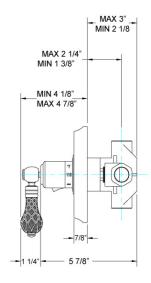

# SPECIFICATIONS

# 3/4" Thermostat Model TH180\_003

Image shown may not be in the finish selected

SIDE VIEW