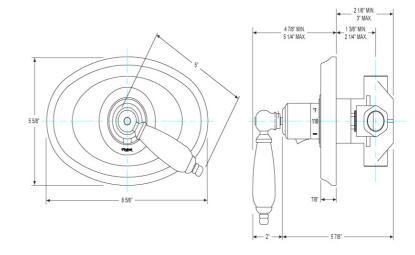

## 3/4" Thermostat Model TH158F\_003

#### **FEATURES**

- Style: Baroque Treasures
- Collection: Carrara
- Integral stops and filters
- Anti-scald