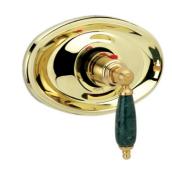

# Phylrich<sup>®</sup>

## 3/4" Thermostat Model TH158F\_003

#### **COLOR FINISHES**

- Polished Nickel (TH158F\_014)
- Satin Nickel (TH158F\_015)
- Pewter (TH158F\_15A)
- Polished Chrome (TH158F\_026)
- Polished Brass (TH158F\_003)
- Polished Brass Antiqued (TH158F\_007)
- Satin Brass (TH158F\_004)
- Polished Gold (TH158F\_025)
- Polished Gold Antiqued (TH158F\_25D)
- Satin Gold (TH158F\_024)
- Satin Gold Antiqued (TH158F\_24D)
- Satin Jeweler's Gold (TH158F\_24J)
- Old English Brass (TH158F\_OEB)
- Antique Brass (TH158F\_047)
- Antique Bronze (TH158F 11B)