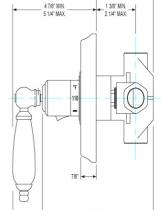

#### **COMPLIES WITH**

- A112.18.1-05/CSA B125.1-2005-CERTIFIED
- cUPC-CERTIFIED
- UPC-CERTIFIED

2 1/8' MIN 3' MAX.

# SPECIFICATIONS