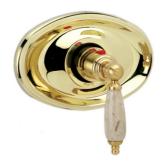

# 3/4" Thermostat Model TH158D\_11B

Image shown may not be in the finish selected