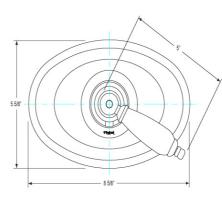

Phylrich

## FEATURES

- Style: Baroque Treasures
- Collection: Carrara
- Integral stops and filters
- Anti-scald

## **COLOR FINISHES**

- Polished Nickel (TH158D\_014)
- Satin Nickel (TH158D\_015)
- Pewter (TH158D\_15A)
- Polished Chrome (TH158D\_026)
- Polished Brass (TH158D\_003)
- Polished Brass Antiqued (TH158D\_007)
- Satin Brass (TH158D\_004)
- Polished Gold (TH158D\_025)
- Polished Gold Antiqued (TH158D\_25D)
- Satin Gold (TH158D\_024)
- Satin Gold Antiqued (TH158D\_24D)
- Satin Jeweler's Gold (TH158D\_24J)
- Old English Brass (TH158D\_OEB)
- Antique Brass (TH158D\_047)
- Antique Bronze (TH158D\_11B)

#### WARRANTY

• Limited Lifetime

#### **COMPLIES WITH**

- A112.18.1-05/CSA B125.1-2005-CERTIFIED
- cUPC-CERTIFIED
- UPC-CERTIFIED







2 1/8' MIN 3' MAX.

# SPECIFICATIONS

# 3/4" Thermostat Model TH158D\_11B



Image shown may not be in the finish selected