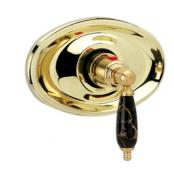

# Phylrich<sup>®</sup>

## 3/4" Thermostat Model TH158C\_003

#### **FEATURES**

- Style: Baroque Treasures
- Collection: Carrara
- · Integral stops and filters
- Anti-scald

#### **COLOR FINISHES**

- Polished Nickel (TH158C\_014)
- Satin Nickel (TH158C\_015)
- Pewter (TH158C\_15A)
- Polished Chrome (TH158C\_026)
- Polished Brass (TH158C\_003)
- Polished Brass Antiqued (TH158C\_007)
- Satin Brass (TH158C\_004)
- Polished Gold (TH158C\_025)
- Polished Gold Antiqued (TH158C\_25D)
- Satin Gold (TH158C\_024)
- Satin Gold Antiqued (TH158C\_24D)
- Satin Jeweler's Gold (TH158C\_24J)
- Old English Brass (TH158C\_OEB)
- Antique Brass (TH158C\_047)
- Antique Bronze (TH158C 11B)