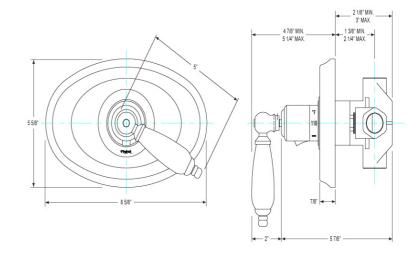

## 3/4" Thermostat Model TH158C\_003

#### **FEATURES**

- Style: Baroque Treasures
- Collection: Carrara
- · Integral stops and filters
- Anti-scald