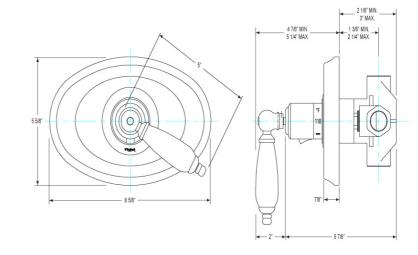

## 3/4" Thermostat Model TH158B\_003

#### **FEATURES**

- Style: Baroque Treasures
- Collection: Carrara
- Integral stops and filters
- Anti-scald