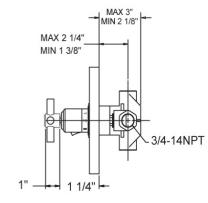

# Phylrich.

## 3/4" Thermostat Model DTH134\_015

#### **FEATURES**

- Style: Modern Momentum
- Collection: Basic
- Integral stops and filters
- Anti-scald
- With Tubular Cross Handles

### **COLOR FINISHES**

- Polished Nickel (DTH134\_014)
- Satin Nickel (DTH134\_015)
- Pewter (DTH134\_15A)
- Polished Chrome (DTH134\_026)
- Polished Brass (DTH134\_003)
- Old English Brass (DTH134\_OEB)
- Antique Brass (DTH134\_047)
- Antique Bronze (DTH134\_11B)

#### WARRANTY

Limited Lifetime

#### **COMPLIES WITH**

- A112.18.1-05/CSA B125.1-2005-CERTIFIED
- cUPC-CERTIFIED
- UPC-CERTIFIED





Image shown may not be in the finish selected





Phylrich ©2012 Phylrich