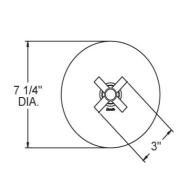

# Phylrich.

## 3/4" Thermostat Model DTH134\_015

#### **FEATURES**

- Style: Modern Momentum
- Collection: Basic
- Integral stops and filters
- Anti-scald
- With Tubular Cross Handles

### **COLOR FINISHES**

- Polished Nickel (DTH134\_014)
- Satin Nickel (DTH134\_015)
- Pewter (DTH134\_15A)
- Polished Chrome (DTH134\_026)
- Polished Brass (DTH134\_003)
- Old English Brass (DTH134\_OEB)
- Antique Brass (DTH134\_047)
- Antique Bronze (DTH134\_11B)

#### WARRANTY

Limited Lifetime

#### **COMPLIES WITH**

- A112.18.1-05/CSA B125.1-2005-CERTIFIED
- cUPC-CERTIFIED
- UPC-CERTIFIED





Image shown may not be in the finish selected





Phylrich ©2012 Phylrich