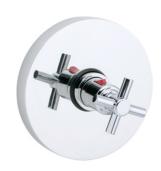

#### **FEATURES**

- Style: Modern Momentum
- Collection: Basic
- Integral stops and filters
- Anti-scald
- With Tubular Cross Handles

### **COLOR FINISHES**

- Polished Nickel (DTH134\_014)
- Satin Nickel (DTH134\_015)
- Pewter (DTH134\_15A)
- Polished Chrome (DTH134\_026)
- Polished Brass (DTH134\_003)
- Old English Brass (DTH134\_OEB)
- Antique Brass (DTH134\_047)
- Antique Bronze (DTH134\_11B)