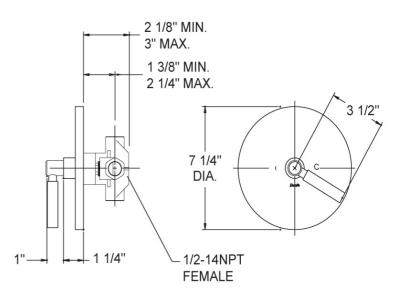

Phylrich.

#### FEATURES

- Style: Modern Momentum
- Collection: Basic
- Integral stops and filters
- Anti-scald
- With Lever Handles

### **COLOR FINISHES**

- Polished Nickel (DTH130\_014)
- Satin Nickel (DTH130\_015)
- Pewter (DTH130\_15A)
- Polished Chrome (DTH130\_026)
- Polished Brass (DTH130\_003)
- Old English Brass (DTH130\_OEB)
- Antique Brass (DTH130\_047)
- Antique Bronze (DTH130\_11B)

#### WARRANTY

• Limited Lifetime

#### **COMPLIES WITH**

- A112.18.1-05/CSA B125.1-2005-CERTIFIED
- cUPC-CERTIFIED
- UPC-CERTIFIED



# SPECIFICATIONS

## 3/4" Thermostat Model DTH130\_015



Image shown may not be in the finish selected