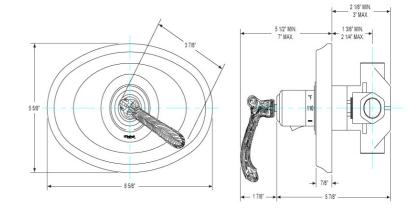

## 3/4" Thermostat

### Model TH144\_003

Image shown may not be in the finish selected