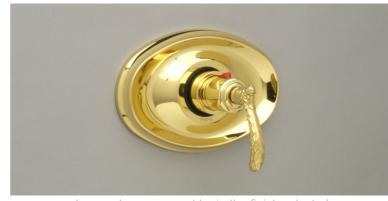

### Model TH144\_003

Image shown may not be in the finish selected

#### **FEATURES**

- Style: Baroque Treasures
- Collection: Baroque
- Integral stops and filters
- Anti-scald

#### **COLOR FINISHES**

- Polished Nickel (TH144\_014)
- Satin Nickel (TH144\_015)
- Pewter (TH144\_15A)
- Polished Chrome (TH144\_026)
- Polished Brass (TH144\_003)
- Polished Brass Antiqued (TH144\_007)
- Satin Brass (TH144\_004)
- Polished Gold (TH144\_025)
- Polished Gold Antiqued (TH144\_25D)
- Satin Gold (TH144\_024)
- Satin Gold Antiqued (TH144\_24D)
- Satin Jeweler's Gold (TH144\_24J)
- Old English Brass (TH144\_OEB)
- Antique Brass (TH144\_047)
- Antique Bronze (TH144\_11B)