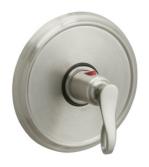

## 3/4" Thermostat Model TH104\_015

#### **FEATURES**

- Style: English Nostalgia
- · Collection: Amphora
- · Integral stops and filters
- Anti-scald

#### **COLOR FINISHES**

- Polished Nickel (TH104\_014)
- Satin Nickel (TH104\_015)
- Pewter (TH104\_15A)
- Polished Chrome (TH104\_026)
- Polished Brass (TH104\_003)
- Polished Brass Antiqued (TH104\_007)
- Satin Brass (TH104\_004)
- Polished Gold (TH104\_025)
- Polished Gold Antiqued (TH104\_25D)
- Satin Gold (TH104\_024)
- Satin Gold Antiqued (TH104\_24D)
- Satin Jeweler's Gold (TH104\_24J)
- Old English Brass (TH104\_OEB)
- Antique Brass (TH104\_047)
- Antique Bronze (TH104 11B)