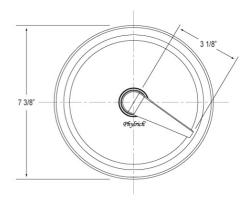

#### **FEATURES**

- Style: English Nostalgia
- · Collection: Amphora
- · Integral stops and filters
- Anti-scald

#### **COLOR FINISHES**

- Polished Nickel (TH104\_014)
- Satin Nickel (TH104\_015)
- Pewter (TH104\_15A)
- Polished Chrome (TH104\_026)
- Polished Brass (TH104\_003)
- Polished Brass Antiqued (TH104\_007)
- Satin Brass (TH104\_004)
- Polished Gold (TH104\_025)
- Polished Gold Antiqued (TH104\_25D)
- Satin Gold (TH104\_024)
- Satin Gold Antiqued (TH104\_24D)
- Satin Jeweler's Gold (TH104\_24J)
- Old English Brass (TH104\_OEB)
- Antique Brass (TH104\_047)
- Antique Bronze (TH104 11B)

#### WARRANTY

• Limited Lifetime

#### **COMPLIES WITH**

- ADA
- A112.18.1-05/CSA B125.1-2005-CERTIFIED
- cUPC-CERTIFIED
- UPC-CERTIFIED







Image shown may not be in the finish selected





Phylrich ©2012 Phylrich