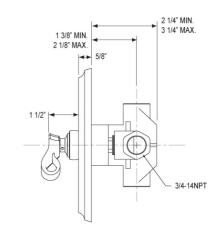

5

#### **FEATURES**

- Style: English Nostalgia
- · Collection: Amphora
- · Integral stops and filters
- Anti-scald

#### **COLOR FINISHES**

- Polished Nickel (TH104\_014)
- Satin Nickel (TH104\_015)
- Pewter (TH104\_15A)
- Polished Chrome (TH104\_026)
- Polished Brass (TH104\_003)
- Polished Brass Antiqued (TH104\_007)
- Satin Brass (TH104\_004)
- Polished Gold (TH104\_025)
- Polished Gold Antiqued (TH104\_25D)
- Satin Gold (TH104\_024)
- Satin Gold Antiqued (TH104\_24D)
- Satin Jeweler's Gold (TH104\_24J)
- Old English Brass (TH104\_OEB)
- Antique Brass (TH104\_047)
- Antique Bronze (TH104 11B)

#### WARRANTY

• Limited Lifetime

#### **COMPLIES WITH**

- ADA
- A112.18.1-05/CSA B125.1-2005-CERTIFIED
- cUPC-CERTIFIED
- UPC-CERTIFIED







Image shown may not be in the finish selected





Phylrich ©2012 Phylrich