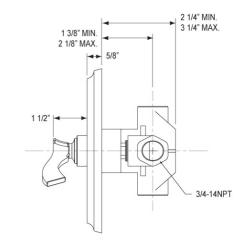

## 3/4" Thermostat Model TH105\_015

#### **FEATURES**

- Style: English Nostalgia
- · Collection: Amphora
- · Integral stops and filters
- Anti-scald