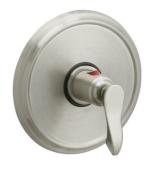

## 3/4" Thermostat Model TH105\_015

#### **FEATURES**

- Style: English Nostalgia
- · Collection: Amphora
- · Integral stops and filters
- Anti-scald

#### **COLOR FINISHES**

- Polished Nickel (TH105\_014)
- Satin Nickel (TH105\_015)
- Pewter (TH105\_15A)
- Polished Chrome (TH105\_026)
- Polished Brass (TH105\_003)
- Polished Brass Antiqued (TH105\_007)
- Satin Brass (TH105\_004)
- Polished Gold (TH105\_025)
- Polished Gold Antiqued (TH105\_25D)
- Satin Gold (TH105\_024)
- Satin Gold Antiqued (TH105\_24D)
- Satin Jeweler's Gold (TH105\_24J)
- Old English Brass (TH105\_OEB)
- Antique Brass (TH105\_047)
- Antique Bronze (TH105 11B)