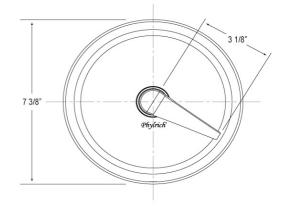

## 3/4" Thermostat Model TH105\_015

#### **FEATURES**

- Style: English Nostalgia
- · Collection: Amphora
- · Integral stops and filters
- Anti-scald