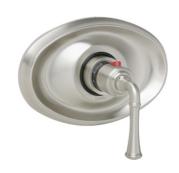

## 3/4" Thermostat Model DTH205\_015

### **COLOR FINISHES**

- Polished Nickel (DTH205\_014)
- Satin Nickel (DTH205\_015)
- Pewter (DTH205\_15A)
- Polished Chrome (DTH205\_026)
- Polished Brass (DTH205\_003)
- Old English Brass (DTH205\_OEB)
- Antique Brass (DTH205\_047)
- Antique Bronze (DTH205\_11B)