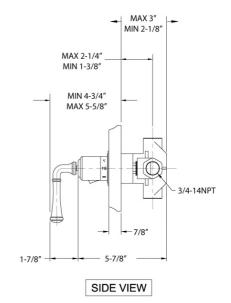

# Phylrich.

## 3/4" Thermostat Model DTH205\_015

#### **FEATURES**

- Style: English Nostalgia
- Collection: 3Ring
- Integral stops and filters
- Anti-scald

### **COLOR FINISHES**

- Polished Nickel (DTH205\_014)
- Satin Nickel (DTH205\_015)
- Pewter (DTH205\_15A)
- Polished Chrome (DTH205\_026)
- Polished Brass (DTH205\_003)
- Old English Brass (DTH205\_OEB)
- Antique Brass (DTH205\_047)
- Antique Bronze (DTH205\_11B)

#### WARRANTY

Limited Lifetime

#### **COMPLIES WITH**

- A112.18.1-05/CSA B125.1-2005-CERTIFIED
- cUPC-CERTIFIED
- UPC-CERTIFIED





Image shown may not be in the finish selected





Phylrich ©2012 Phylrich