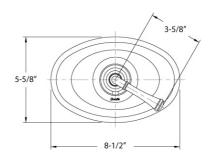

# Phylrich.

## 3/4" Thermostat Model DTH205\_015

#### **FEATURES**

- Style: English Nostalgia
- Collection: 3Ring
- Integral stops and filters
- Anti-scald

### **COLOR FINISHES**

- Polished Nickel (DTH205\_014)
- Satin Nickel (DTH205\_015)
- Pewter (DTH205\_15A)
- Polished Chrome (DTH205\_026)
- Polished Brass (DTH205\_003)
- Old English Brass (DTH205\_OEB)
- Antique Brass (DTH205\_047)
- Antique Bronze (DTH205\_11B)

#### WARRANTY

Limited Lifetime

#### **COMPLIES WITH**

- A112.18.1-05/CSA B125.1-2005-CERTIFIED
- cUPC-CERTIFIED
- UPC-CERTIFIED





Image shown may not be in the finish selected





Phylrich ©2012 Phylrich