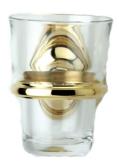

## Wall Mounted Glass Holder Model KGB30\_11B

#### WARRANTY

Limited Lifetime

Image shown may not be in the finish selected