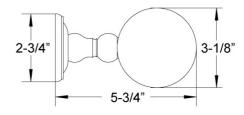

# Phylrich<sup>®</sup>

## Wall Mounted Glass Holder Model KGB30\_11B

#### **FEATURES**

- Style: Revival Grandeur
- Collection: Georgetown
- · Fastener/bolts are included

### **COLOR FINISHES**

- Polished Nickel (KGB30\_014)
- Satin Nickel (KGB30\_015)
- Pewter (KGB30\_15A)
- Polished Chrome (KGB30\_026)
- Polished Brass (KGB30\_003)
- Polished Brass Antiqued (KGB30\_007)
- Satin Brass (KGB30\_004)
- Polished Gold (KGB30\_025)
- Polished Gold Antiqued (KGB30\_25D)
- Satin Gold (KGB30\_024)
- Satin Gold Antiqued (KGB30\_24D)
- Satin Jeweler's Gold (KGB30\_24J)
- Old English Brass (KGB30\_OEB)
- Antique Brass (KGB30\_047)
- Antique Bronze (KGB30\_11B)

#### WARRANTY

Limited Lifetime



Image shown may not be in the finish selected