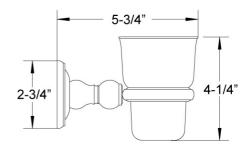

# Phylrich<sup>®</sup>

## Wall Mounted Glass Holder Model KGB30\_11B

#### **FEATURES**

- Style: Revival Grandeur
- Collection: Georgetown
- · Fastener/bolts are included

### **COLOR FINISHES**

- Polished Nickel (KGB30\_014)
- Satin Nickel (KGB30\_015)
- Pewter (KGB30\_15A)
- Polished Chrome (KGB30\_026)
- Polished Brass (KGB30\_003)
- Polished Brass Antiqued (KGB30\_007)
- Satin Brass (KGB30\_004)
- Polished Gold (KGB30\_025)
- Polished Gold Antiqued (KGB30\_25D)
- Satin Gold (KGB30\_024)
- Satin Gold Antiqued (KGB30\_24D)
- Satin Jeweler's Gold (KGB30\_24J)
- Old English Brass (KGB30\_OEB)
- Antique Brass (KGB30\_047)
- Antique Bronze (KGB30\_11B)

#### WARRANTY

Limited Lifetime



Image shown may not be in the finish selected