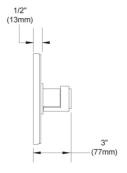

installation capability
- Temperature control within 3.6°F (2°C) of set point even with a 50% water pressure drop
- Anti-scald

# **COLOR FINISHES**

- Polished Nickel (PB111\_014)
- Satin Nickel (PB111\_015)
- Pewter (PB111\_15A)
- Polished Chrome (PB111\_026)
- Polished Brass (PB111\_003)
- Polished Brass Antiqued (PB111\_007)
- Satin Brass (PB111\_004)
- Polished Gold (PB111\_025)
- Polished Gold Antiqued (PB111\_25D)
- Satin Gold (PB111\_024)
- Satin Gold Antiqued (PB111\_24D)
- Satin Jeweler's Gold (PB111\_24J)
- Old English Brass (PB111\_OEB)
- Antique Brass (PB111\_047)
- Antique Bronze (PB111\_11B)

### **WARRANTY**

Limited Lifetime

### **COMPLIES WITH**

- A112.18.1-05/CSA B125.1-2005-CERTIFIED
- cUPC-CERTIFIED
- UPC-CERTIFIED





Image shown may not be in the finish selected





Phylrich ©2012 Phylrich