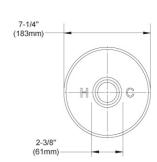

stallation capability
- Temperature control within 3.6°F (2°C) of set point even with a 50% water pressure drop
- Anti-scald

# **COLOR FINISHES**

- Polished Nickel (PB111\_014)
- Satin Nickel (PB111\_015)
- Pewter (PB111\_15A)
- Polished Chrome (PB111\_026)
- Polished Brass (PB111\_003)
- Polished Brass Antiqued (PB111\_007)
- Satin Brass (PB111\_004)
- Polished Gold (PB111\_025)
- Polished Gold Antiqued (PB111\_25D)
- Satin Gold (PB111\_024)
- Satin Gold Antiqued (PB111\_24D)
- Satin Jeweler's Gold (PB111\_24J)
- Old English Brass (PB111\_OEB)
- Antique Brass (PB111\_047)
- Antique Bronze (PB111\_11B)

### **WARRANTY**

Limited Lifetime

### **COMPLIES WITH**

- A112.18.1-05/CSA B125.1-2005-CERTIFIED
- cUPC-CERTIFIED
- UPC-CERTIFIED





Image shown may not be in the finish selected





Phylrich ©2012 Phylrich