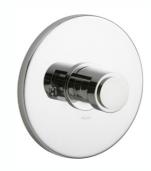

# Pressure Balance Plate Model PB111\_015

## **FEATURES**

- Style: Deco Decor
- · Collection: Harper
- Temperature controlled by handle
- · Back to back installation capability
- Temperature control within 3.6°F (2°C) of set point even with a 50% water pressure drop
- Anti-scald

# **COLOR FINISHES**

- Polished Nickel (PB111\_014)
- Satin Nickel (PB111\_015)
- Pewter (PB111\_15A)
- Polished Chrome (PB111\_026)
- Polished Brass (PB111\_003)
- Polished Brass Antiqued (PB111\_007)
- Satin Brass (PB111\_004)
- Polished Gold (PB111\_025)
- Polished Gold Antiqued (PB111\_25D)
- Satin Gold (PB111\_024)
- Satin Gold Antiqued (PB111\_24D)
- Satin Jeweler's Gold (PB111\_24J)
- Old English Brass (PB111\_OEB)
- Antique Brass (PB111\_047)
- Antique Bronze (PB111\_11B)