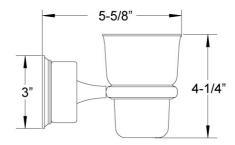

## Wall Mounted Glass Holder Model KNF30\_003

## **FEATURES**

- Style: Baroque Treasures
- Collection: Carrara
- Fastener/bolts are included