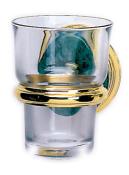

## Wall Mounted Glass Holder Model KNF30\_003

## **FEATURES**

- Style: Baroque Treasures
- Collection: Carrara
- Fastener/bolts are included

## WARRANTY

Limited Lifetime

Image shown may not be in the finish selected