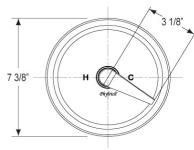

: English Nostalgia
- Collection: Amphora
- Temperature controlled by handle
- Temperature control within 3.6°F (2°C) of set point even with a 50% water pressure drop

### **COLOR FINISHES**

- Polished Nickel (PB104\_014)
- Satin Nickel (PB104\_015)
- Pewter (PB104\_15A)
- Polished Chrome (PB104\_026)
- Polished Brass (PB104\_003)
- Polished Brass Antiqued (PB104\_007)
- Satin Brass (PB104\_004)
- Polished Gold (PB104\_025)
- Polished Gold Antiqued (PB104\_25D)
- Satin Gold (PB104\_024)
- Satin Gold Antiqued (PB104\_24D)
- Satin Jeweler's Gold (PB104\_24J)
- Old English Brass (PB104\_OEB)
- Antique Brass (PB104\_047)
- Antique Bronze (PB104\_11B)

### WARRANTY

• Limited Lifetime

#### **COMPLIES WITH**

- ADA
- A112.18.1-05/CSA B125.1-2005-CERTIFIED
- cUPC-CERTIFIED
- UPC-CERTIFIED









Image shown may not be in the finish selected