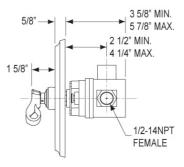

le: English Nostalgia
- Collection: Amphora
- Temperature controlled by handle
- Temperature control within 3.6°F (2°C) of set point even with a 50% water pressure drop

### **COLOR FINISHES**

- Polished Nickel (PB104\_014)
- Satin Nickel (PB104\_015)
- Pewter (PB104\_15A)
- Polished Chrome (PB104\_026)
- Polished Brass (PB104\_003)
- Polished Brass Antiqued (PB104\_007)
- Satin Brass (PB104\_004)
- Polished Gold (PB104\_025)
- Polished Gold Antiqued (PB104\_25D)
- Satin Gold (PB104\_024)
- Satin Gold Antiqued (PB104\_24D)
- Satin Jeweler's Gold (PB104\_24J)
- Old English Brass (PB104\_OEB)
- Antique Brass (PB104\_047)
- Antique Bronze (PB104\_11B)

### WARRANTY

• Limited Lifetime

#### **COMPLIES WITH**

- ADA
- A112.18.1-05/CSA B125.1-2005-CERTIFIED
- cUPC-CERTIFIED
- UPC-CERTIFIED









Image shown may not be in the finish selected