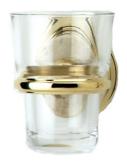

## Wall Mounted Glass Holder Model KND30\_003

## **FEATURES**

- Style: Baroque Treasures
- Collection: Carrara
- · Fastener/bolts are included

## **COLOR FINISHES**

- Polished Nickel (KND30\_014)
- Satin Nickel (KND30\_015)
- Pewter (KND30\_15A)
- Polished Chrome (KND30\_026)
- Polished Brass (KND30\_003)
- Polished Brass Antiqued (KND30\_007)
- Satin Brass (KND30\_004)
- Polished Gold (KND30\_025)
- Polished Gold Antiqued (KND30\_25D)
- Satin Gold (KND30\_024)
- Satin Gold Antiqued (KND30\_24D)
- Satin Jeweler's Gold (KND30\_24J)
- Old English Brass (KND30\_OEB)
- Antique Brass (KND30\_047)
- Antique Bronze (KND30\_11B)