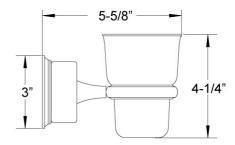

## Wall Mounted Glass Holder Model KND30\_003

## **FEATURES**

- Style: Baroque Treasures
- Collection: Carrara
- · Fastener/bolts are included