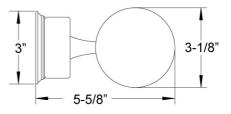

## Wall Mounted Glass Holder Model KNB30\_003

Image shown may not be in the finish selected