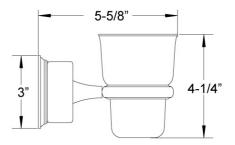

## Wall Mounted Glass Holder Model KNB30\_003

Image shown may not be in the finish selected