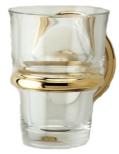

## Wall Mounted Glass Holder Model KNB30\_003

Image shown may not be in the finish selected