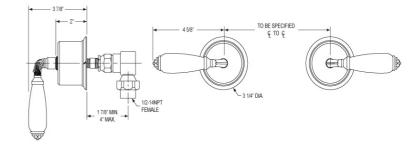

# Wall Lavatory Set Model WL338F\_003

#### FEATURES

- Style: Baroque Treasures
- Collection: Valencia
- Temperature controlled by handles
- 1.5 gpm @ 60 psi