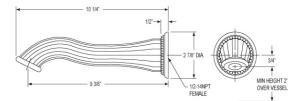

# Wall Lavatory Set Model WL338F\_003

#### FEATURES

- Style: Baroque Treasures
- Collection: Valencia
- Temperature controlled by handles
- 1.5 gpm @ 60 psi