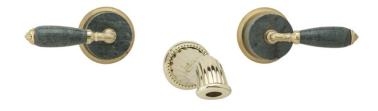

# Wall Lavatory Set Model WL338F\_003

#### FEATURES

- Style: Baroque Treasures
- Collection: Valencia
- Temperature controlled by handles
- 1.5 gpm @ 60 psi