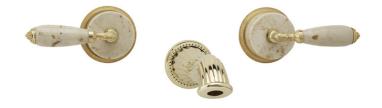

lection: Valencia
- Temperature controlled by handles
- 1.5 gpm @ 60 psi

#### **COLOR FINISHES**

- Polished Nickel (WL338D\_014)
- Satin Nickel (WL338D\_015)
- Pewter (WL338D\_15A)
- Polished Chrome (WL338D\_026)
- Polished Brass (WL338D\_003)
- Polished Brass Antiqued (WL338D\_007)
- Satin Brass (WL338D\_004)
- Polished Gold (WL338D\_025)
- Polished Gold Antiqued (WL338D\_25D)
- Satin Gold (WL338D\_024)
- Satin Gold Antiqued (WL338D\_24D)
- Satin Jeweler's Gold (WL338D\_24J)
- Old English Brass (WL338D\_OEB)
- Antique Brass (WL338D\_047)
- Antique Bronze (WL338D\_11B)

## WARRANTY

• Limited Lifetime

## **COMPLIES WITH**

- CA AB 1953-CERTIFIED
- ADA
- ANSI/NSF61-CERTIFIED
- A112.18.1-05/CSA B125.1-2005-CERTIFIED
- cUPC-CERTIFIED
- UPC-CERTIFIED
- EPA WaterSense-CERTIFIED
- VT S152





Image shown may not be in the finish selected