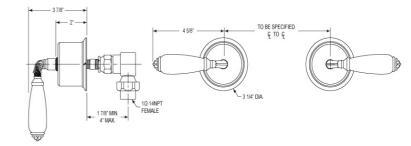

dles
- 1.5 gpm @ 60 psi

#### **COLOR FINISHES**

- Polished Nickel (WL338D\_014)
- Satin Nickel (WL338D\_015)
- Pewter (WL338D\_15A)
- Polished Chrome (WL338D\_026)
- Polished Brass (WL338D\_003)
- Polished Brass Antiqued (WL338D\_007)
- Satin Brass (WL338D\_004)
- Polished Gold (WL338D\_025)
- Polished Gold Antiqued (WL338D\_25D)
- Satin Gold (WL338D\_024)
- Satin Gold Antiqued (WL338D\_24D)
- Satin Jeweler's Gold (WL338D\_24J)
- Old English Brass (WL338D\_OEB)
- Antique Brass (WL338D\_047)
- Antique Bronze (WL338D\_11B)

## WARRANTY

• Limited Lifetime

## **COMPLIES WITH**

- CA AB 1953-CERTIFIED
- ADA
- ANSI/NSF61-CERTIFIED
- A112.18.1-05/CSA B125.1-2005-CERTIFIED
- cUPC-CERTIFIED
- UPC-CERTIFIED
- EPA WaterSense-CERTIFIED
- VT S152





Image shown may not be in the finish selected