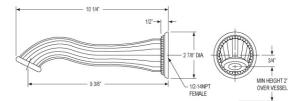

es
- 1.5 gpm @ 60 psi

#### **COLOR FINISHES**

- Polished Nickel (WL338D\_014)
- Satin Nickel (WL338D\_015)
- Pewter (WL338D\_15A)
- Polished Chrome (WL338D\_026)
- Polished Brass (WL338D\_003)
- Polished Brass Antiqued (WL338D\_007)
- Satin Brass (WL338D\_004)
- Polished Gold (WL338D\_025)
- Polished Gold Antiqued (WL338D\_25D)
- Satin Gold (WL338D\_024)
- Satin Gold Antiqued (WL338D\_24D)
- Satin Jeweler's Gold (WL338D\_24J)
- Old English Brass (WL338D\_OEB)
- Antique Brass (WL338D\_047)
- Antique Bronze (WL338D\_11B)

## WARRANTY

• Limited Lifetime

## **COMPLIES WITH**

- CA AB 1953-CERTIFIED
- ADA
- ANSI/NSF61-CERTIFIED
- A112.18.1-05/CSA B125.1-2005-CERTIFIED
- cUPC-CERTIFIED
- UPC-CERTIFIED
- EPA WaterSense-CERTIFIED
- VT S152





Image shown may not be in the finish selected