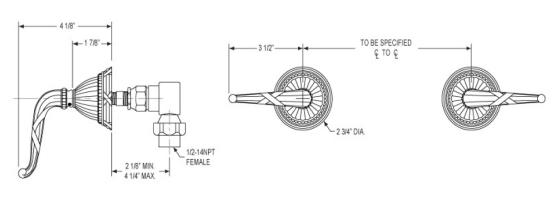

## **TECHNICAL DETAILS**

ADA Compliance: Yes

Drain Assembly Material: Brass
Drain Style: Push to Close
Fitting Hole Diameter: 1 1/8"
Number of Holes: Three Hole
Number of Handles: Two
Handle Turn Angle: Quarter Turn
Spout Reach: 9 3/8"
Installation Type: Wall Mounted
Primary Material: Brass
Valve Material: Ceramic
Flow Restriction: 1.2 gpm
Water Pressure Maximum: 85 PSI

Water Pressure Minimum: 20 PSI Water Pressure Recommended: 60 PSI