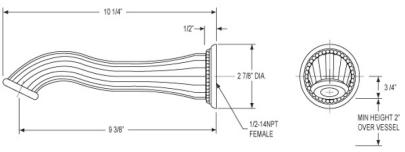

## **TECHNICAL DETAILS**

ADA Compliance: Yes

Drain Assembly Material: Brass
Drain Style: Push to Close
Fitting Hole Diameter: 1 1/8"
Number of Holes: Three Hole
Number of Handles: Two
Handle Turn Angle: Quarter Turn
Spout Reach: 9 3/8"
Installation Type: Wall Mounted
Primary Material: Brass
Valve Material: Ceramic
Flow Restriction: 1.2 gpm
Water Pressure Maximum: 85 PSI