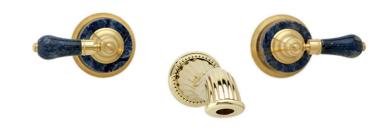

## Wall Lavatory Set Model WL272\_003

#### **FEATURES**

- Style: Baroque Treasures
- · Collection: Regent
- Temperature controlled by handles
- 1.5 gpm @ 60 psi

#### **COLOR FINISHES**

- Polished Nickel (WL272\_014)
- Satin Nickel (WL272\_015)
- Pewter (WL272\_15A)
- Polished Chrome (WL272\_026)
- Polished Brass (WL272\_003)
- Polished Brass Antiqued (WL272\_007)
- Satin Brass (WL272\_004)
- Polished Gold (WL272\_025)
- Polished Gold Antiqued (WL272\_25D)
- Satin Gold (WL272\_024)
- Satin Gold Antiqued (WL272\_24D)
- Satin Jeweler's Gold (WL272\_24J)
- Old English Brass (WL272\_OEB)
- Antique Brass (WL272\_047)
- Antique Bronze (WL272\_11B)