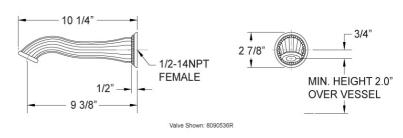

## Wall Lavatory Set Model WL272\_003

#### **FEATURES**

- Style: Baroque Treasures
- · Collection: Regent
- Temperature controlled by handles
- 1.5 gpm @ 60 psi