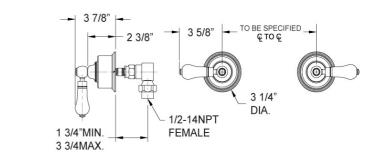

## Wall Lavatory Set Model WL272\_003

#### **FEATURES**

- Style: Baroque Treasures
- · Collection: Regent
- Temperature controlled by handles
- 1.5 gpm @ 60 psi