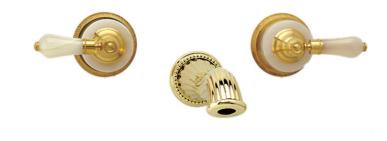

## Wall Lavatory Set Model WL273\_003

#### **FEATURES**

- Style: Baroque Treasures
- · Collection: Regent
- · Temperature controlled by handles
- 1.5 gpm @ 60 psi

#### **COLOR FINISHES**

- Polished Nickel (WL273\_014)
- Satin Nickel (WL273\_015)
- Pewter (WL273\_15A)
- Polished Chrome (WL273\_026)
- Polished Brass (WL273\_003)
- Polished Brass Antiqued (WL273\_007)
- Satin Brass (WL273\_004)
- Polished Gold (WL273\_025)
- Polished Gold Antiqued (WL273\_25D)
- Satin Gold (WL273\_024)
- Satin Gold Antiqued (WL273\_24D)
- Satin Jeweler's Gold (WL273\_24J)
- Old English Brass (WL273\_OEB)
- Antique Brass (WL273\_047)
- Antique Bronze (WL273\_11B)