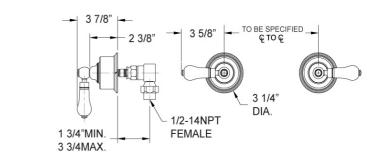

## Wall Lavatory Set Model WL273\_003

#### **FEATURES**

- Style: Baroque Treasures
- · Collection: Regent
- · Temperature controlled by handles
- 1.5 gpm @ 60 psi