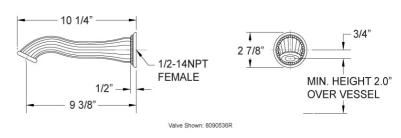

## Wall Lavatory Set Model WL273\_003

#### **FEATURES**

- Style: Baroque Treasures
- · Collection: Regent
- · Temperature controlled by handles
- 1.5 gpm @ 60 psi