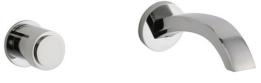

# Wall Lavatory Set Model WL111\_003

#### **FEATURES**

- Style: Deco Decor
- Collection: Harper
- · Temperature controlled by handles
- 1.5 gpm @ 60 psi

#### **COLOR FINISHES**

- Polished Nickel (WL111\_014)
- Satin Nickel (WL111\_015)
- Pewter (WL111\_15A)
- Polished Chrome (WL111\_026)
- Polished Brass (WL111\_003)
- Polished Brass Antiqued (WL111\_007)
- Satin Brass (WL111\_004)
- Polished Gold (WL111\_025)
- Polished Gold Antiqued (WL111\_25D)
- Satin Gold (WL111\_024)
- Satin Gold Antiqued (WL111\_24D)
- Satin Jeweler's Gold (WL111\_24J)
- Old English Brass (WL111\_OEB)
- Antique Brass (WL111\_047)
- Antique Bronze (WL111\_11B)