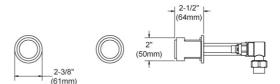

# Wall Lavatory Set Model WL111\_003

#### **FEATURES**

- Style: Deco Decor
- Collection: Harper
- · Temperature controlled by handles
- 1.5 gpm @ 60 psi