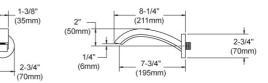

# Wall Lavatory Set Model WL111\_003

#### **FEATURES**

- Style: Deco Decor
- Collection: Harper
- · Temperature controlled by handles
- 1.5 gpm @ 60 psi