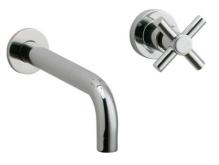

## Wall Lavatory Set Model DWL134\_015

#### FEATURES

- Style: Modern Momentum
- Collection: Basic
- Temperature controlled by handles
- 1.5 gpm @ 60 psi
- With Tubular Cross Handles