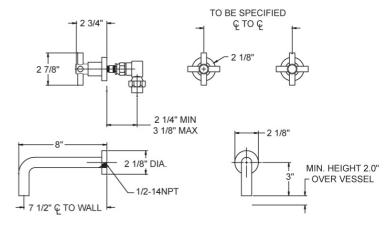

## Wall Lavatory Set Model DWL134\_015

#### FEATURES

- Style: Modern Momentum
- Collection: Basic
- Temperature controlled by handles
- 1.5 gpm @ 60 psi
- With Tubular Cross Handles