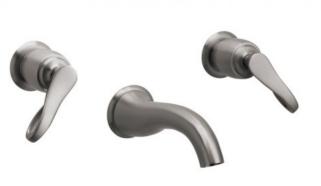

## Wall Lavatory Set With Lever Handles

WL104

## **TECHNICAL DETAILS**

ADA Compliance: Yes Drain Assembly Material: Brass Drain Style: Push to Close Fitting Hole Diameter: 1 1/8" Number of Holes: Three Hole Number of Handles: Two Handle Turn Angle: Quarter Turn Spout Reach: 7 1/2 " Installation Type: Wall Mounted Primary Material: Brass Valve Material: Ceramic Flow Restriction: 1.2 gpm Water Pressure Maximum: 85 PSI Water Pressure Minimum: 20 PSI

### **PRODUCT FEATURES**

- Style: Transitional
- Collection: Amphora
- Temperature Controlled By Handles
- Lever Handles

ASME A112.181/ CSA B1251, ASME 112.18.2/ CSA B125.2, ANSI NSF, CEC, Watersense 61 Sect. 9, State of MA.