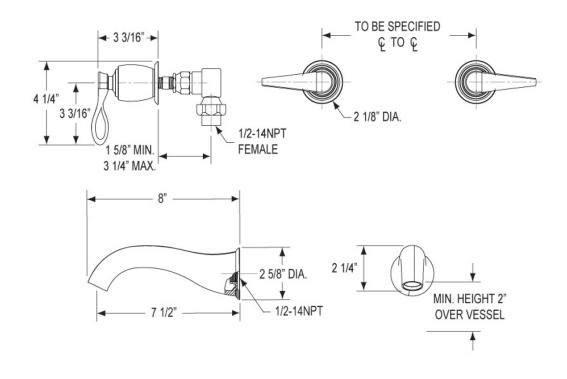

## **TECHNICAL DETAILS**

ADA Compliance: Yes Drain Assembly Material: Brass Drain Style: Push to Close Fitting Hole Diameter: 1 1/8" Number of Holes: Three Hole Number of Handles: Two Handle Turn Angle: Quarter Turn Spout Reach: 7 1/2 " Installation Type: Wall Mounted Primary Material: Brass Valve Material: Ceramic Flow Restriction: 1.2 gpm Water Pressure Maximum: 85 PSI Water Pressure Minimum: 20 PSI