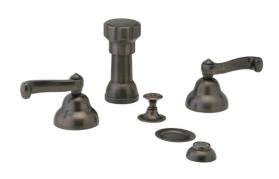

## Four Hole Bidet Set Model D4102\_11B

#### **FEATURES**

- Style: Revival Grandeur
- Collection: Revere & Savannah
- 5/8" (16mm) min. to 1-3/8" (35mm) max. hole size for pop-up rod
- 1-1/16" (27mm) hole size for valves
- Pop-up drain with lift rod and tailpiece
- Vertical Spray

#### **COLOR FINISHES**

- Polished Nickel (D4102\_014)
- Satin Nickel (D4102\_015)
- Pewter (D4102\_15A)
- Polished Chrome (D4102\_026)
- Polished Brass (D4102 003)
- Old English Brass (D4102\_OEB)
- Antique Brass (D4102\_047)
- Antique Bronze (D4102\_11B)

#### **COMPLIES WITH**

- A112.18.1-05/CSA B125.1-2005-CERTIFIED
- cUPC-CERTIFIED
- UPC-CERTIFIED

Image shown may not be in the finish selected