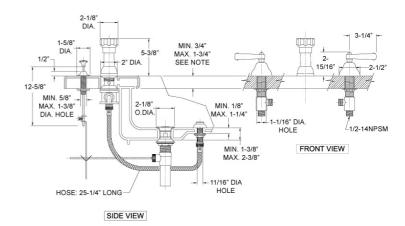

#### **FEATURES**

- Style: Revival Grandeur
- Collection: Revere & Savannah
- 5/8" (16mm) min. to 1-3/8" (35mm) max. hole size for pop-up rod
- 1-1/16" (27mm) hole size for valves
- Pop-up drain with lift rod and tailpiece
- Vertical Spray

#### NOTE:

HOLE TO BE CENTER ON OPENING AS SHOWN ON DIAGRAM.

Phylrich ©2012 Phylrich