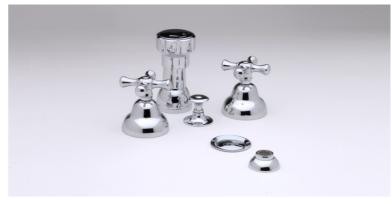

## Four Hole Bidet Set Model D4103\_015

#### **FEATURES**

- Style: Revival Grandeur
- Collection: Normandy
- 5/8" (16mm) min. to 1-3/8" (35mm) max. hole size for pop-up rod
- 1-1/16" (27mm) hole size for valves
- Pop-up drain with lift rod and tailpiece
- Vertical Spray

#### **COLOR FINISHES**

- Polished Nickel (D4103\_014)
- Satin Nickel (D4103\_015)
- Pewter (D4103\_15A)
- Polished Chrome (D4103\_026)
- Polished Brass (D4103\_003)
- Old English Brass (D4103\_OEB)
- Antique Brass (D4103\_047)
- Antique Bronze (D4103\_11B)