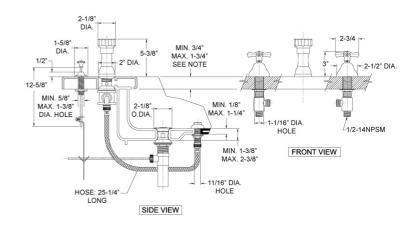

#### **FEATURES**

- Style: Revival Grandeur
- Collection: Normandy
- 5/8" (16mm) min. to 1-3/8" (35mm) max. hole size for pop-up rod
- 1-1/16" (27mm) hole size for valves
- Pop-up drain with lift rod and tailpiece
- Vertical Spray

#### NOTE:

HOLE TO BE CENTER ON OPENING AS SHOWN ON DIAGRAM.

Phylrich ©2012 Phylrich