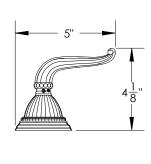

# **TECHNICAL DETAILS**

ADA Compliance: Yes Deck Thickness Maximum: 1 3/4" Deck Thickness Minimum: 3/4" Fitting Hole Diameter: 1 1/8" Number of Holes: Three Hole Number of Handles: Three Handle Spread Maximum: 12" Handle Spread Minimum: 8" Handle Turn Angle: Quarter Turn Inlet Connection Type: Male 3/4" NPT Installation Type: Deck Mounted Primary Material: Brass Valve Material: Ceramic Flow Restriction: Full Flow Water Pressure Maximum: 85 PSI Water Pressure Minimum: 20 PSI