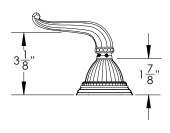

# **TECHNICAL DETAILS**

ADA Compliance: Yes Deck Thickness Maximum: 1 3/4" Deck Thickness Minimum: 3/4" Fitting Hole Diameter: 1 1/8" Number of Holes: Three Hole Number of Handles: Three Handle Spread Maximum: 12" Handle Spread Minimum: 8" Handle Turn Angle: Quarter Turn Inlet Connection Type: Male 3/4" NPT Installation Type: Deck Mounted Primary Material: Brass Valve Material: Ceramic Flow Restriction: Full Flow Water Pressure Maximum: 85 PSI Water Pressure Minimum: 20 PSI