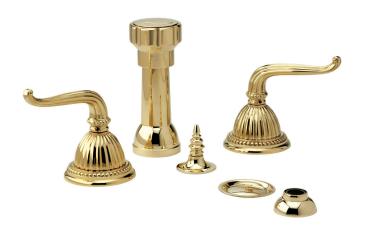

Defining Luxury Since 1959

Four Hole Bidet Set K4141

## **PRODUCT FEATURES**

- Style: Baroque
- Collection: Georgian & Barcelona
- Temperature Controlled By Handles
- Lever Handles