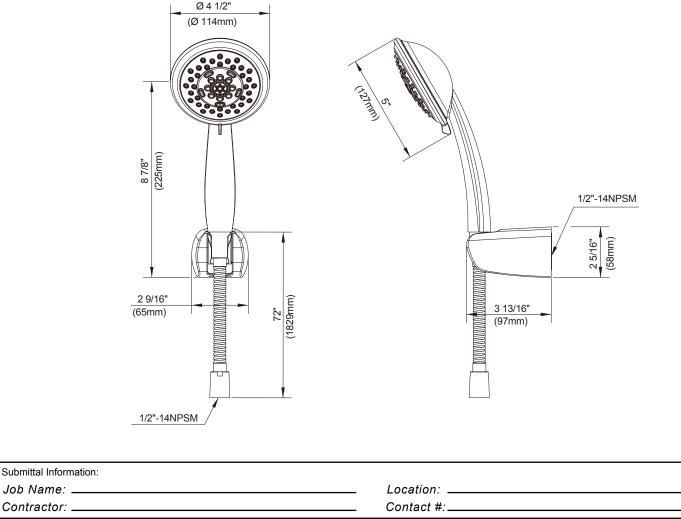

## **FLORIN™ SUPPLY MOUNT ASSEMBLY**

#### Description

- 5 function Florin handshower: wide, centerjet, aeration, massage and wide + centerjet
- D-Force™ Technology
- 72" metal hose
- Maximum flow rate 2.5 gpm @ 80 psi
- Supply mount assembly provides code approved back flow prevention  $\boldsymbol{\Omega}$