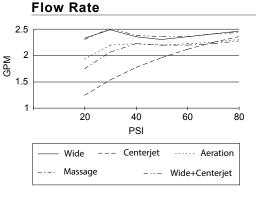

#### Description

- 5 function Florin handshower: wide, centerjet, aeration, massage and wide + centerjet
- D-Force™ Technology
- 72" metal hose
- Maximum flow rate 2.5 gpm @ 80 psi
- Supply mount assembly provides code approved back flow prevention  $\boldsymbol{\Omega}$