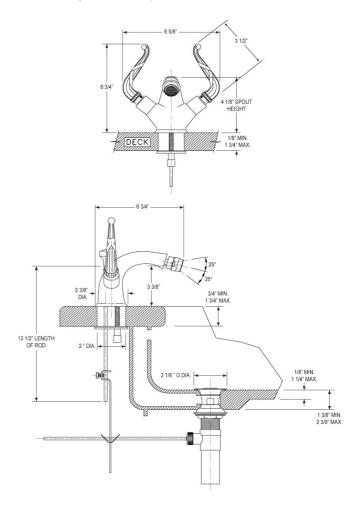

# Single Hole Bidet Model K4437\_003

#### **FEATURES**

- Style: Colonial Charm
- Collection: Ribbon & Reed
- 2" (51mm) hole size for valves/spout
- Pop-up drain with lift rod and tailpiece
- Swivel aerator