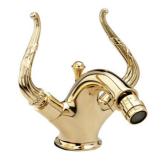

# Single Hole Bidet Model K4437\_003

#### **FEATURES**

- Style: Colonial Charm
- Collection: Ribbon & Reed
- 2" (51mm) hole size for valves/spout
- Pop-up drain with lift rod and tailpiece
- Swivel aerator

#### **COLOR FINISHES**

- Polished Nickel (K4437\_014)
- Satin Nickel (K4437\_015)
- Pewter (K4437\_15A)
- Polished Chrome (K4437\_026)
- Polished Brass (K4437\_003)
- Polished Brass Antiqued (K4437\_007)
- Satin Brass (K4437\_004)
- Polished Gold (K4437\_025)
- Polished Gold Antiqued (K4437\_25D)
- Satin Gold (K4437\_024)
- Satin Gold Antiqued (K4437\_24D)
- Satin Jeweler's Gold (K4437\_24J)
- Old English Brass (K4437\_OEB)
- Antique Brass (K4437 047)
- Antique Bronze (K4437\_11B)