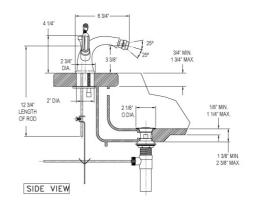

## Single Hole Bidet Model K4423\_003

#### **FEATURES**

- Style: Baroque Treasures
- Collection: Swan
- 2" (51mm) hole size for valves/spout
- Pop-up drain with lift rod and tailpiece
- Swivel aerator