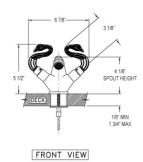

## Single Hole Bidet Model K4423\_003

#### **FEATURES**

- Style: Baroque Treasures
- Collection: Swan
- 2" (51mm) hole size for valves/spout
- Pop-up drain with lift rod and tailpiece
- Swivel aerator