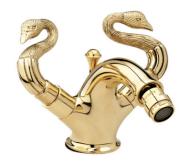

## Single Hole Bidet Model K4423\_003

#### **FEATURES**

- Style: Baroque Treasures
- Collection: Swan
- 2" (51mm) hole size for valves/spout
- Pop-up drain with lift rod and tailpiece
- Swivel aerator

#### **COLOR FINISHES**

- Polished Nickel (K4423\_014)
- Satin Nickel (K4423\_015)
- Pewter (K4423\_15A)
- Polished Chrome (K4423\_026)
- Polished Brass (K4423\_003)
- Polished Brass Antiqued (K4423\_007)
- Satin Brass (K4423\_004)
- Polished Gold (K4423\_025)
- Polished Gold Antiqued (K4423\_25D)
- Satin Gold (K4423\_024)
- Satin Gold Antiqued (K4423\_24D)
- Satin Jeweler's Gold (K4423\_24J)
- Old English Brass (K4423\_OEB)
- Antique Brass (K4423\_047)
- Antique Bronze (K4423\_11B)