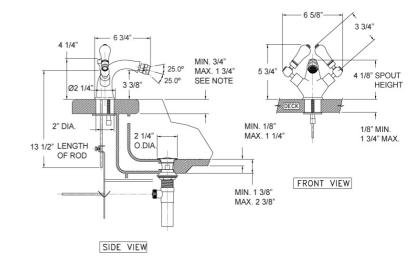

# Single Hole Bidet Model K4573\_003

#### **FEATURES**

- Style: Baroque Treasures
- Collection: Regent
- 2" (51mm) hole size for valves/spout
- Pop-up drain with lift rod and tailpiece
- Swivel aerator