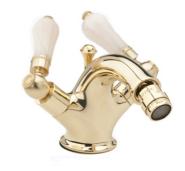

# Single Hole Bidet Model K4573\_003

#### **FEATURES**

- Style: Baroque Treasures
- Collection: Regent
- 2" (51mm) hole size for valves/spout
- Pop-up drain with lift rod and tailpiece
- Swivel aerator

## **COLOR FINISHES**

- Polished Nickel (K4573\_014)
- Satin Nickel (K4573\_015)
- Pewter (K4573\_15A)
- Polished Chrome (K4573\_026)
- Polished Brass (K4573\_003)
- Polished Brass Antiqued (K4573\_007)
- Satin Brass (K4573\_004)
- Polished Gold (K4573\_025)
- Polished Gold Antiqued (K4573\_25D)
- Satin Gold (K4573\_024)
- Satin Gold Antiqued (K4573\_24D)
- Satin Jeweler's Gold (K4573\_24J)
- Old English Brass (K4573\_OEB)
- Antique Brass (K4573 047)
- Antique Bronze (K4573 11B)