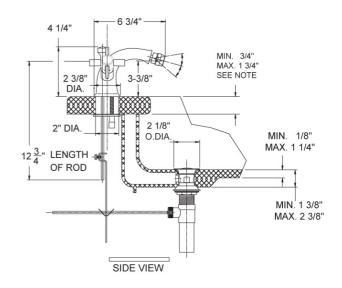

## Single Hole Bidet Model D4537\_026

#### **FEATURES**

- Style: Modern Momentum
- Collection: Basic
- 2" (51mm) hole size for valves/spout
- Pop-up drain with lift rod and tailpiece
- Swivel aerator
- With Blade Cross Handles