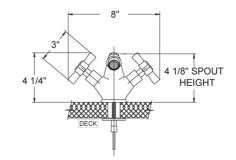

## Single Hole Bidet Model D4537\_026

#### **FEATURES**

- Style: Modern Momentum
- Collection: Basic
- 2" (51mm) hole size for valves/spout
- Pop-up drain with lift rod and tailpiece
- Swivel aerator
- With Blade Cross Handles