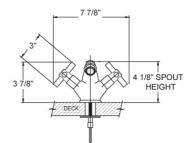

### FEATURES

- Style: Modern Momentum
- Collection: Basic
- 2" (51mm) hole size for valves/spout
- Pop-up drain with lift rod and tailpiece
- Swivel aerator
- With Tubular Cross Handles

# SPECIFICATIONS

# Single Hole Bidet Model D4534\_026

Image shown may not be in the finish selected