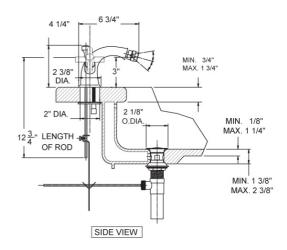

### FEATURES

- Style: Modern Momentum
- Collection: Basic
- 2" (51mm) hole size for valves/spout
- Pop-up drain with lift rod and tailpiece
- Swivel aerator
- With Tubular Cross Handles

# SPECIFICATIONS

# Single Hole Bidet Model D4534\_026

Image shown may not be in the finish selected