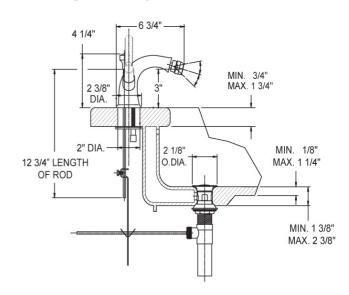

# Single Hole Bidet Model D4530\_026

#### **FEATURES**

- Style: Modern Momentum
- Collection: Basic
- 2" (51mm) hole size for valves/spout
- Pop-up drain with lift rod and tailpiece
- Swivel aerator
- With Lever Handles