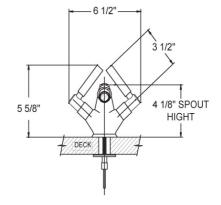

# Single Hole Bidet Model D4530\_026

#### **FEATURES**

- Style: Modern Momentum
- Collection: Basic
- 2" (51mm) hole size for valves/spout
- Pop-up drain with lift rod and tailpiece
- Swivel aerator
- With Lever Handles