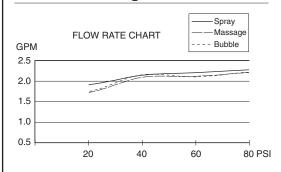

#### Flow Rate

• Conforms to Energy Policy Act of 1992 - maximum flow rate at 80psi of 2.5gpm.