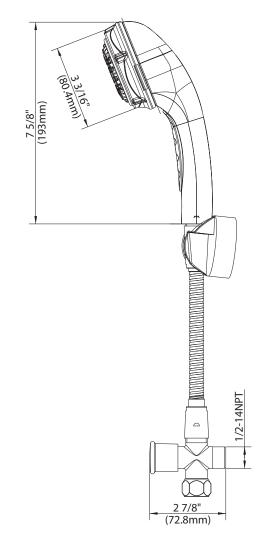

## **Description**

- Backflow prevention
- Mount to your shower arm
- 3 functions: regular, massage and aerated drench
- Includes 72" hose, wall bracket, diverter, and swivel