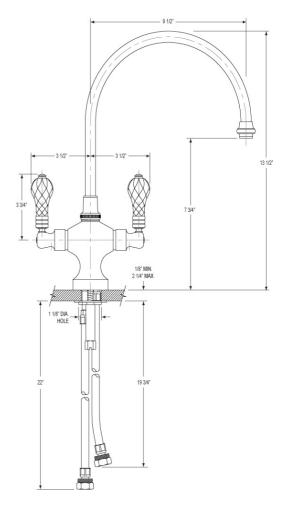

#### FEATURES

- Style: Bar Faucet
- Collection: Bar Faucets
- 1-1/8" (29mm) hole size for Bar Faucet
- 2.2 gpm @ max
- Spout Reach: 9.500"
- Cut Crystal Lever Handle

# SPECIFICATIONS

## Single Hole Bar Faucet Model K8108H\_015

Image shown may not be in the finish selected