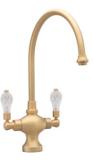

#### FEATURES

- Style: Bar Faucet
- Collection: Bar Faucets
- 1-1/8" (29mm) hole size for Bar Faucet
- 2.2 gpm @ max
- Spout Reach: 9.500"
- Cut Crystal Lever Handle

### **COLOR FINISHES**

- Polished Nickel (K8108H\_014)
- Satin Nickel (K8108H\_015)
- Pewter (K8108H\_15A)
- Polished Chrome (K8108H\_026)
- Polished Brass (K8108H\_003)
- Polished Brass Antiqued (K8108H\_007)
- Satin Brass (K8108H\_004)
- Polished Gold (K8108H\_025)
- Polished Gold Antiqued (K8108H\_25D)
- Satin Gold (K8108H\_024)
- Satin Gold Antiqued (K8108H\_24D)
- Satin Jeweler's Gold (K8108H\_24J)
- Old English Brass (K8108H\_OEB)
- Antique Brass (K8108H\_047)
- Antique Bronze (K8108H\_11B)

## Single Hole Bar Faucet Model K8108H\_015

Image shown may not be in the finish selected