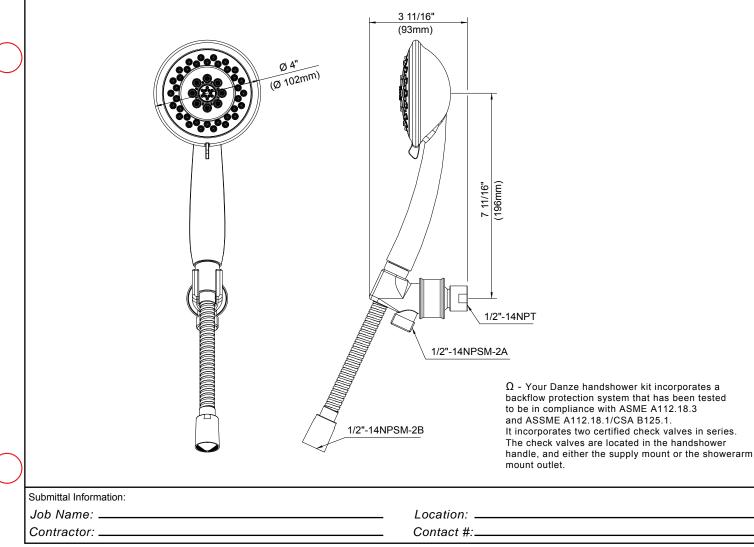

#### Description

- 3 function Boost<sup>™</sup> handshower: wide, centerjet and aeration with flow regulating check valve
  D-Force<sup>™</sup> Technology
- Showerarm mount with brass ball joint and integral check valve
- 72" metal hose
- Maximum flow rate 2.0 GPM @ 80 PSI
- Uses 20% less water than a standard showerheads flowing at 2.5 GPM
- Handshower kit provides code approved back flow prevention  $\boldsymbol{\Omega}$