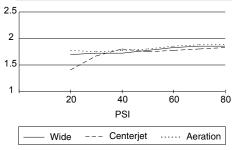

#### **Flow Rate**

GPM

#### Description

- 3 function Boost<sup>™</sup> handshower: wide, centerjet and aeration with flow regulating check valve
  D-Force<sup>™</sup> Technology
- Showerarm mount with brass ball joint and integral check valve
- 72" metal hose
- Maximum flow rate 2.0 GPM @ 80 PSI
- Uses 20% less water than a standard showerheads flowing at 2.5 GPM
- Handshower kit provides code approved back flow prevention  $\boldsymbol{\Omega}$