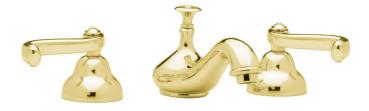

# Phylrich<sup>®</sup>.

# Lavatory Ensemble Model D102\_003

### **FEATURES**

- Style: Revival Grandeur
- · Collection: Revere & Savannah
- Temperature controlled by handles
- 1-1/16" (27mm) hole size for spout
- 1-1/16" (27mm) hole size for valves
- 12" (305mm) maximum centers
- Pop-up drain with lift rod and tailpiece
- 1.5 gpm @ 60 psi

## **COLOR FINISHES**

- Polished Nickel (D102\_014)
- Satin Nickel (D102\_015)
- Pewter (D102\_15A)
- Polished Chrome (D102 026)
- Polished Brass (D102\_003)
- Old English Brass (D102\_OEB)
- Antique Brass (D102\_047)
- Antique Bronze (D102\_11B)