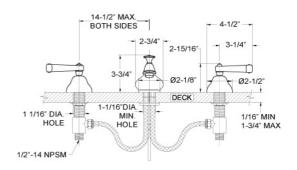

### **FEATURES**

- Style: Revival Grandeur
- · Collection: Revere & Savannah
- Temperature controlled by handles
- 1-1/16" (27mm) hole size for spout
- 1-1/16" (27mm) hole size for valves
- 12" (305mm) maximum centers
- Pop-up drain with lift rod and tailpiece
- 1.5 gpm @ 60 psi