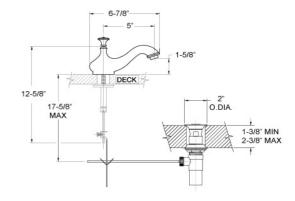

### **FEATURES**

- Style: Revival Grandeur
- · Collection: Revere & Savannah
- Temperature controlled by handles
- 1-1/16" (27mm) hole size for spout
- 1-1/16" (27mm) hole size for valves
- 12" (305mm) maximum centers
- Pop-up drain with lift rod and tailpiece
- 1.5 gpm @ 60 psi