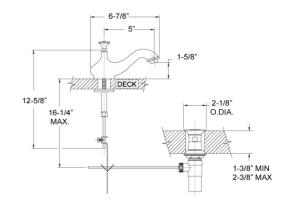

## **FEATURES**

- Style: Revival Grandeur
- · Collection: Revere & Savannah
- Temperature controlled by handles
- 1-1/16" (27mm) hole size for spout
- 1-1/16" (27mm) hole size for valves
- 12" (305mm) maximum centers
- Pop-up drain with lift rod and tailpiece
- 1.5 gpm @ 60 psi