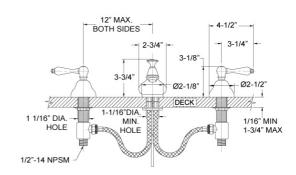

## **FEATURES**

- Style: Revival Grandeur
- · Collection: Revere & Savannah
- Temperature controlled by handles
- 1-1/16" (27mm) hole size for spout
- 1-1/16" (27mm) hole size for valves
- 12" (305mm) maximum centers
- Pop-up drain with lift rod and tailpiece
- 1.5 gpm @ 60 psi