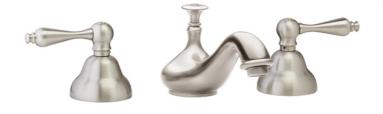

# Lavatory Ensemble Model D100\_15A

## **FEATURES**

- Style: Revival Grandeur
- · Collection: Revere & Savannah
- Temperature controlled by handles
- 1-1/16" (27mm) hole size for spout
- 1-1/16" (27mm) hole size for valves
- 12" (305mm) maximum centers
- Pop-up drain with lift rod and tailpiece
- 1.5 gpm @ 60 psi

# **COLOR FINISHES**

- Polished Nickel (D100\_014)
- Satin Nickel (D100\_015)
- Pewter (D100\_15A)
- Polished Chrome (D100\_026)
- Polished Brass (D100\_003)
- Old English Brass (D100\_OEB)
- Antique Brass (D100\_047)
- Antique Bronze (D100\_11B)