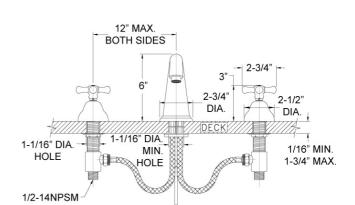

#### **FEATURES**

- Style: Revival Grandeur
- Collection: Normandy
- Temperature controlled by handles
- 1-1/16" (27mm) hole size for spout
- 1-1/16" (27mm) hole size for valves
- 12" (305mm) maximum centers
- Pop-up drain with lift rod and tailpiece
- 1.5 gpm @ 60 psi