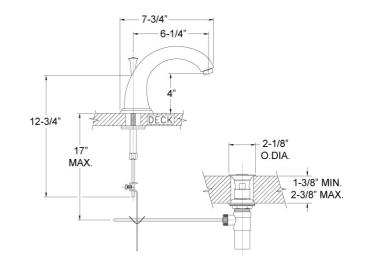

#### **FEATURES**

- Style: Revival Grandeur
- Collection: Normandy
- Temperature controlled by handles
- 1-1/16" (27mm) hole size for spout
- 1-1/16" (27mm) hole size for valves
- 12" (305mm) maximum centers
- Pop-up drain with lift rod and tailpiece
- 1.5 gpm @ 60 psi