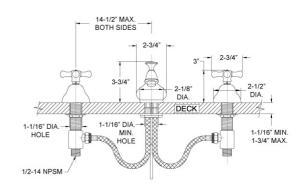

# Lavatory Ensemble Model D103\_014

### **FEATURES**

- Style: Revival Grandeur
- Collection: Normandy
- Temperature controlled by handles
- 1-1/16" (27mm) hole size for spout
- 1-1/16" (27mm) hole size for valves
- 12" (305mm) maximum centers
- Pop-up drain with lift rod and tailpiece
- 1.5 gpm @ 60 psi