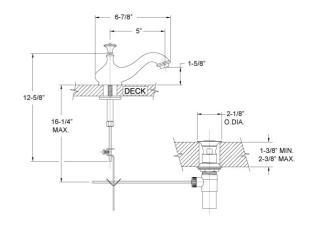

# Lavatory Ensemble Model D103\_014

### **FEATURES**

- Style: Revival Grandeur
- Collection: Normandy
- Temperature controlled by handles
- 1-1/16" (27mm) hole size for spout
- 1-1/16" (27mm) hole size for valves
- 12" (305mm) maximum centers
- Pop-up drain with lift rod and tailpiece
- 1.5 gpm @ 60 psi