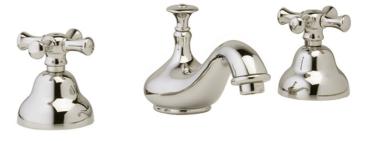

# Lavatory Ensemble Model D103\_014

### **FEATURES**

- Style: Revival Grandeur
- Collection: Normandy
- Temperature controlled by handles
- 1-1/16" (27mm) hole size for spout
- 1-1/16" (27mm) hole size for valves
- 12" (305mm) maximum centers
- Pop-up drain with lift rod and tailpiece
- 1.5 gpm @ 60 psi