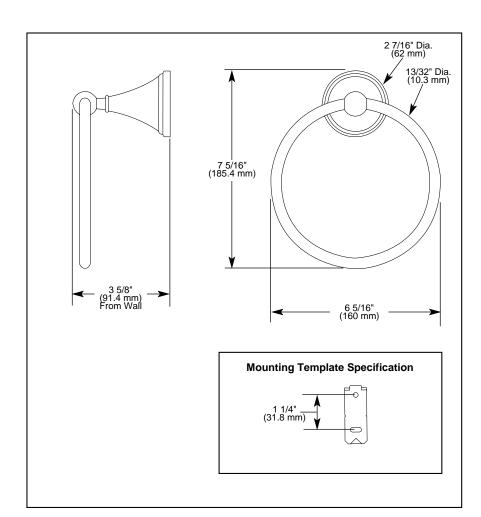

## STANDARD SPECIFICATIONS:

- Wood blocking is preferable behind all wall surfaces. If wood blocking is not available, the following fasteners are suggested: Tile/Masonry-Plastic or lead Anchors Plaster/drywall-Toggle bolts.
- Mounting hardware and mounting instructions included with product.